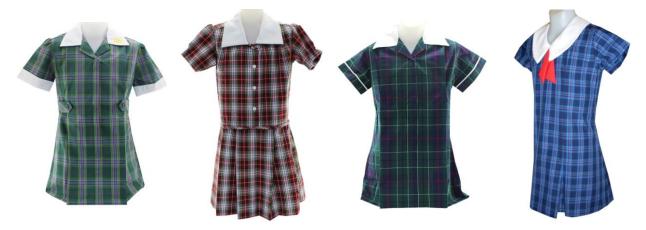

**Plaids and alternative colours** for a unique school image:

**Personalised colours, designs, bows, ties, embroidery and piping** to perfectly finish every dress:

We have long-standing expertise in the design, development and manufacture of dresses for schools. It would be our pleasure to learn more about your school needs and explore how we may be able to assist.