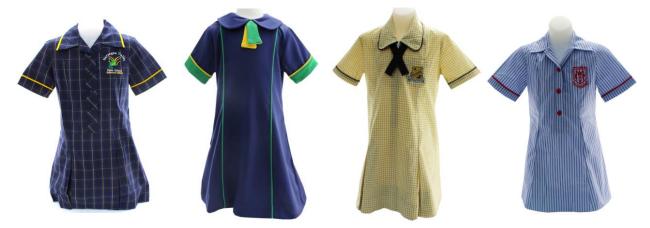

**Plaids and alternative colours** for a unique school image:

**Personalised colours, designs, bows, ties, embroidery and piping** to perfectly finish every dress:

We have long-standing expertise in the design, development and manufacture of dresses for schools. It would be our pleasure to learn more about your school needs and explore how we may be able to assist.