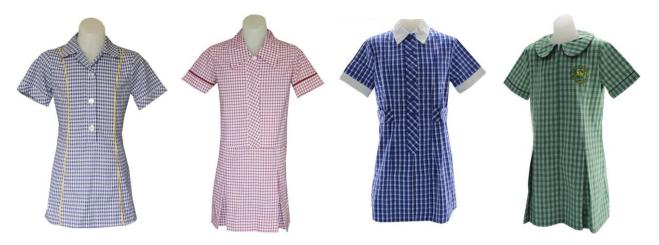

## Dresses

Some examples of our capabilities: traditional and modern dress styles in plain or custom fabrics, off-the-shelf or uniquely custom-made.

Classic check and gingham fabrics for the timeless school look: